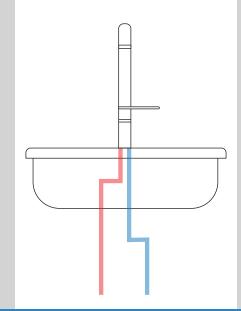

Please note the hot feed must be connected correctly or the safety function will not work.

When tap faces you the hot feed is on the left.