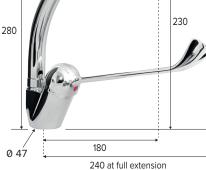

aterials are certified to drinkable water regulation requirements

Cartridges are guaranteed for one year

Please note the hot feed must be connected correctly or the safety function will not work.

When tap faces you the hot feed is on the left.



#### **Key benefits**

Temperature limited to 45° C even at maximum hot position

Fitted with Neoperl laminar-flow aerator for a smooth, non-splash water stream

#### For Best Performance

Suitable for high pressure systems only – combi or megaflow if in a domestic property

Minimum recommended operating pressure: 1.0 bar pressure dynamic but 1.5 bar for best performance

Recommended hot water supply minimum 60°C

Water pressure should be balanced supply

If cold water is greater than hot pressure, a PRV is recommended

# 230

**Dimensions** 





## Flow Rate Vs Temperature