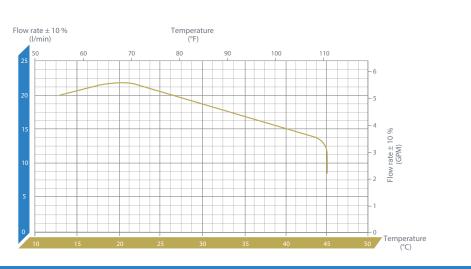

le water regulation requirements

Cartridges are guaranteed for one year

Please note the hot feed must be connected correctly or the safety function will not work.

When tap faces you the hot feed is on the left.



#### **Key benefits**

Temperature limited to 45° C even at maximum hot position

Fitted with Neoperl laminar-flow aerator for a smooth, non-splash water stream

#### For Best Performance

Suitable for high pressure systems only – combi or megaflow if in a domestic property

Minimum recommended operating pressure: 1.0 bar pressure dynamic but 1.5 bar for best performance

Recommended hot water supply minimum 60°C

Water pressure should be balanced supply

If cold water is greater than hot pressure, a PRV is recommended

# 230

**Dimensions** 





## Flow Rate Vs Temperature