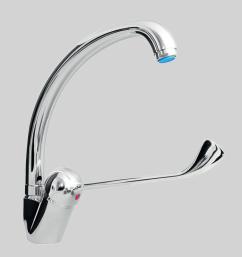

### Thermassure 'Anti-Scald' Medical Kitchen Tap

Product ref: HH-TS005MED

#### **Key benefits**

Temperature limited to 45° C even at maximum hot position

Fitted with Neoperl laminar-flow aerator for a smooth, non-splash water stream